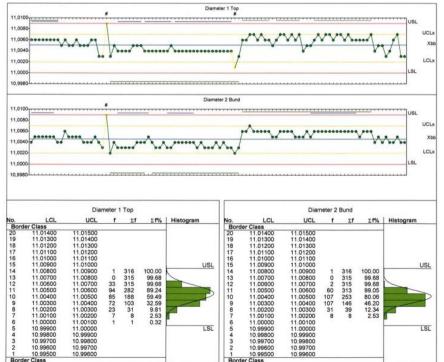

## Statistic Process Control

This graph shows an example of data enrolled in QDA SPC database.

It is evident that the process is ongoing and is produced with a Cpk on the positive side of 1.33, which is the minimum requirement (=/> 1,33).

The system is online and follows the processes 24/7.