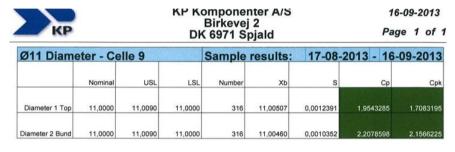

## Statistic Process Control

This graph shows an example of data enrolled in QDA SPC database.

It is evident that the process is ongoing and is produced with a Cpk on the positive side of 1.33, which is the minimum requirement (=/> 1,33).