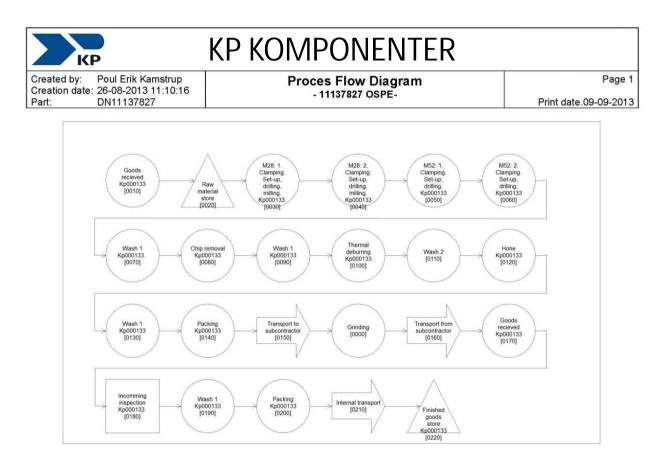

## Flow chart

The above flow chart shows the individual process steps, which function the steps have and on which there are tests, checks and inspections.